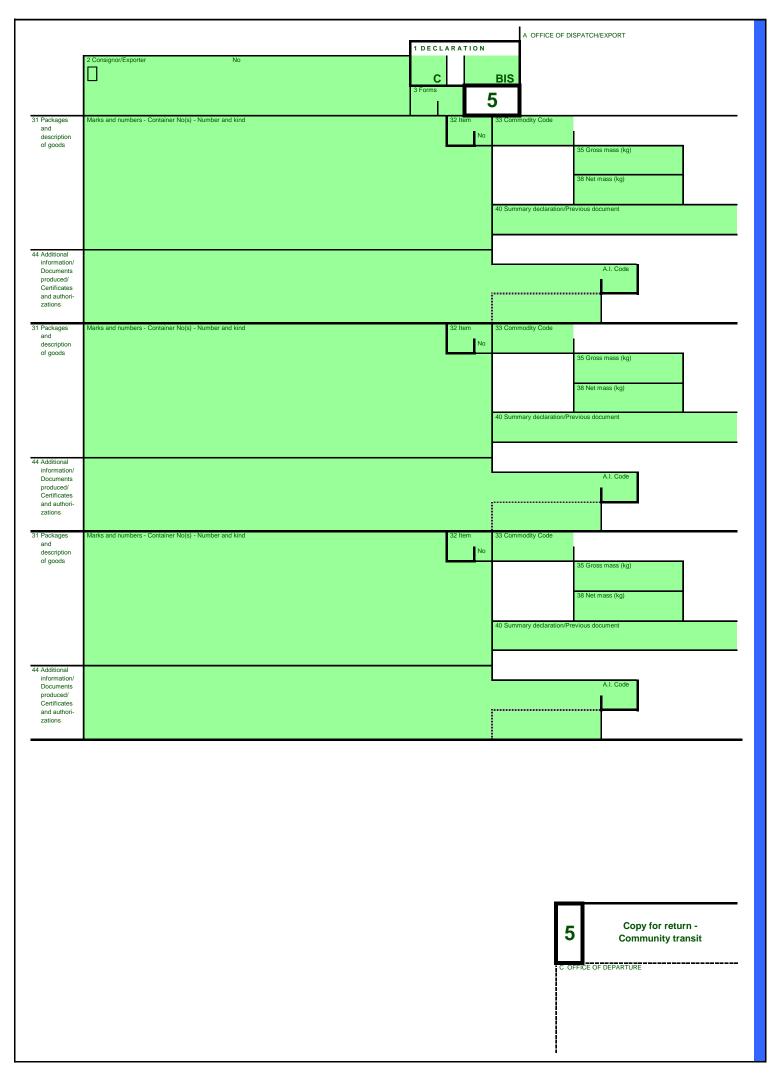

### SPECIMENS REFERRED TO IN ARTICLE 2 OF THE CONVENTION<sup>8</sup>

This Annex contains at:

| - appendix 1: | the specimen single document form referred to in paragraph 1 (a) of Article 1 of Annex II,    |
|---------------|-----------------------------------------------------------------------------------------------|
| - appendix 2: | the specimen single document form referred to in paragraph 1 (b) of Article 1 of Annex II,    |
| - appendix 3: | the specimen continuation sheet form referred to in paragraph 2 (a) of Article 1 of Annex II, |
|               | and                                                                                           |
| - appendix 4: | the specimen continuation sheet form referred to in paragraph 2 (b) of Article 1 of Annex II. |

#### Appendix 1

## SPECIMEN SINGLE DOCUMENT FORM REFERRED TO IN PARAGRAPH 1 (a) OF ARTICLE 1 OF ANNEX II <sup>9</sup>

<sup>&</sup>lt;sup>9</sup> In the space below boxes 15 and 17 in copy No 5, a translation of the words "RETURN TO" into Finnish, Icelandic, Norwegian and Swedish may be entered.