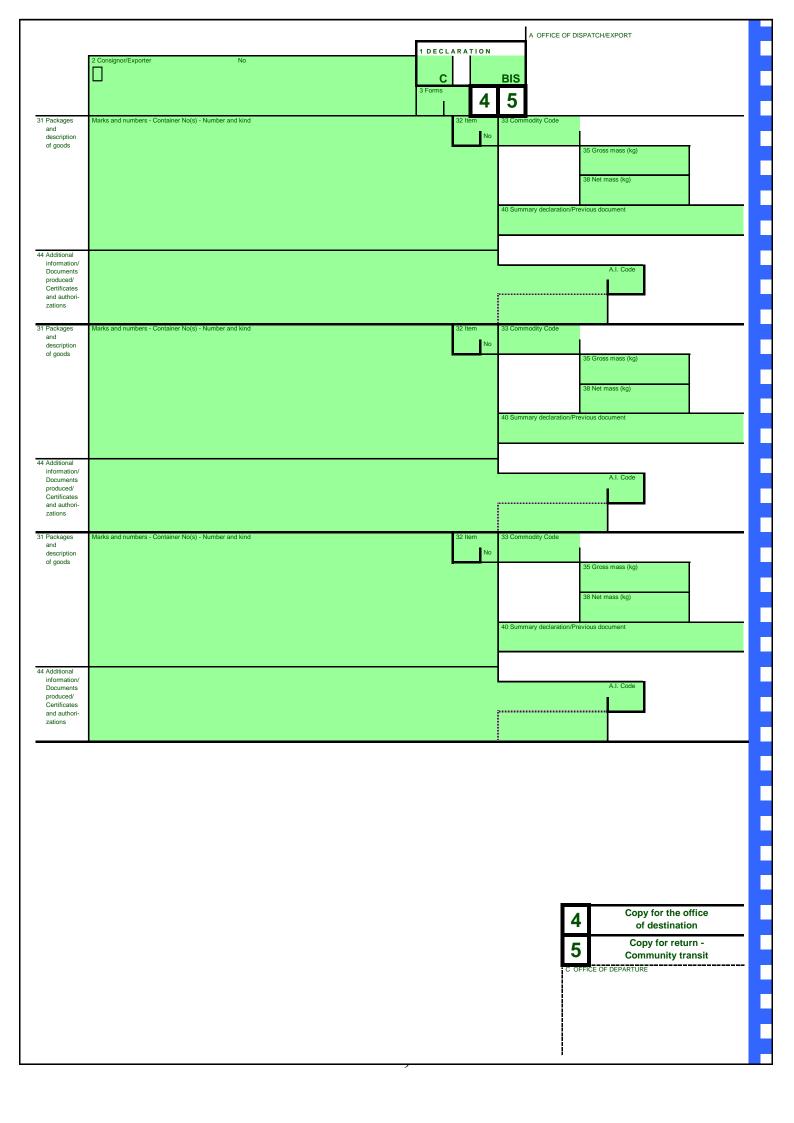

#### Appendix 1

## SPECIMEN SINGLE DOCUMENT FORM REFERRED TO IN PARAGRAPH 1 (a) OF ARTICLE 1 OF ANNEX II <sup>9</sup>

<sup>&</sup>lt;sup>9</sup> In the space below boxes 15 and 17 in copy No 5, a translation of the words "RETURN TO" into Finnish, Icelandic, Norwegian and Swedish may be entered.